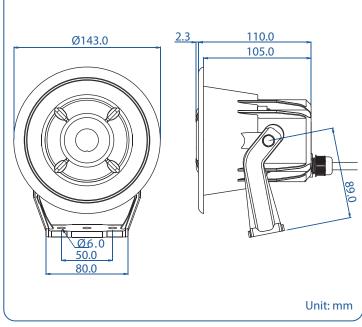

| Model No.                | MID-5061                                          |  |
|--------------------------|---------------------------------------------------|--|
| Rated Power (rms)        | 6W                                                |  |
| Impedance                | 1.67kΩ, 3.33kΩ, 6.67kΩ & 8Ω                       |  |
| Power Taps @ 100V        | 6W, 3W, 1.5W & 8Ω                                 |  |
| Power Taps @ 70V         | 3W, 1.5W, 0.75W & 8Ω                              |  |
| SPL (1W / 1m)            | 98dB                                              |  |
| Max. SPL (Rated W / 1m)  | 106dB                                             |  |
| Frequency Range (-10dB)  | 570 Hz ~ 4.8k Hz                                  |  |
| Frequency Range (-20dB)  | 510 Hz ~ 12k Hz                                   |  |
| Dispersion 1k Hz / 4k Hz | 185°/45°                                          |  |
| Operating Temperature    | -40°C ~ +70°C                                     |  |
| Ingress Protection       | IEC 529 IP 67                                     |  |
| Power Selection          | 5-core cable                                      |  |
| Material                 | Housing: High impact ABS with UV stable           |  |
| Colour / Finish          | Grey                                              |  |
| Dimensions               | 143.0 (5.63) Dia. X 110.0 (4.33) Length mm. (in.) |  |
| Cutout Size              | 110.0 (4.33) Dia mm. (in.)                        |  |
| Net Weight (ea)          | 1.00 kg (2.20 lb.)                                |  |
| Mounting                 | U Type bracket or screws                          |  |