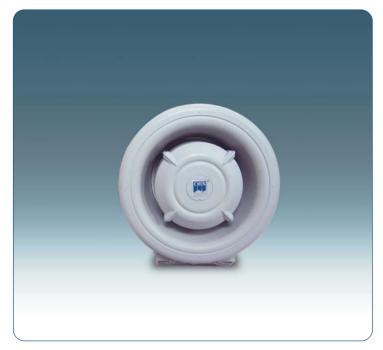

## MID-5061 Marine Horn Loudspeaker

- ▼ CE Certified (EMC & LVD)
- BS 5839 Part 8
- ✓ IP Rated

   EASE Data
- **√** Rustproof
- **√** RoHS Compliance
- UL94

  √UV Stable
- Withstanding/Insulation Tested

- ➤ Ingress protected to IEC 529 IP 67
- > Rustproof stainless steel exterior hardware
- ➤ UV stable
- > Very high efficiency
- > Bracket or recessed mounted for ceiling or wall
- > Finished in grey