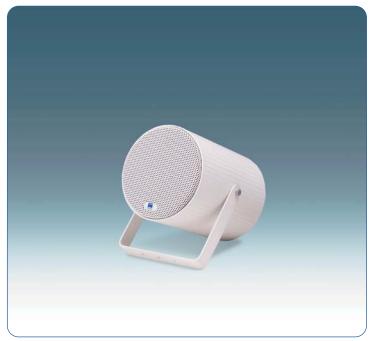

- > Ingress protected to IEC 529 IP 66
- > Rugged extruded aluminium housing
- > Ideal for music and speech applications
- > Designed to give controlled directional sound characteristics
- > Can be ceiling or wall mounted
- > Finished in white

| Model No.                | MSP-5200                                                 |
|--------------------------|----------------------------------------------------------|
| Rated Power (rms)        | 20W                                                      |
| Impedance                | 250Ω, 500Ω, 1kΩ, 2kΩ & 4kΩ                               |
| Power Taps @ 100V        | 20W, 10W, 5W & 2.5W                                      |
| Power Taps @ 70V         | 20W, 10W, 5W, 2.5W & 1.25W                               |
| SPL (1W / 1m)            | 91dB                                                     |
| Max. SPL (Rated W / 1m)  | 104dB                                                    |
| Frequency Range (-10dB)  | 150 Hz ~ 20k Hz                                          |
| Dispersion 1k Hz / 4k Hz | 230°/65°                                                 |
| Operating Temperature    | - 40°C ~ +70°C                                           |
| Ingress Protection       | IEC 529 IP 66                                            |
| Power Selection          | 6 - core cable                                           |
| Material                 | Housing & Bracket: Extruded aluminium, Grille: Aluminium |
| Colour / Finish          | White                                                    |
| Dimensions               | 146.0 (5.75) Dia. X 200.0 (7.87) L mm. (in.)             |
| Net Weight (ea)          | 2.50 kg (5.51 lb.)                                       |
| Mounting                 | U Type aluminium bracket                                 |