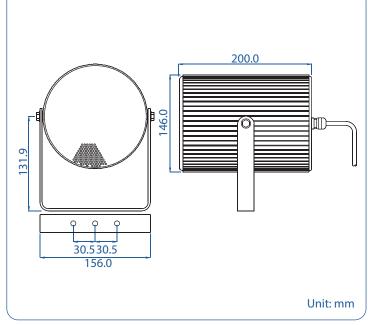

| Model No.                | MSP-5200                                                 |
|--------------------------|----------------------------------------------------------|
| Rated Power (rms)        | 20W                                                      |
| Impedance                | 250Ω, 500Ω, 1kΩ, 2kΩ & 4kΩ                               |
| Power Taps @ 100V        | 20W, 10W, 5W & 2.5W                                      |
| Power Taps @ 70V         | 20W, 10W, 5W, 2.5W & 1.25W                               |
| SPL (1W / 1m)            | 91dB                                                     |
| Max. SPL (Rated W / 1m)  | 104dB                                                    |
| Frequency Range (-10dB)  | 150 Hz ~ 20k Hz                                          |
| Dispersion 1k Hz / 4k Hz | 230°/65°                                                 |
| Operating Temperature    | - 40°C ~ +70°C                                           |
| Ingress Protection       | IEC 529 IP 66                                            |
| Power Selection          | 6 - core cable                                           |
| Material                 | Housing & Bracket: Extruded aluminium, Grille: Aluminium |
| Colour / Finish          | White                                                    |
| Dimensions               | 146.0 (5.75) Dia. X 200.0 (7.87) L mm. (in.)             |
| Net Weight (ea)          | 2.50 kg (5.51 lb.)                                       |
| Mounting                 | U Type aluminium bracket                                 |