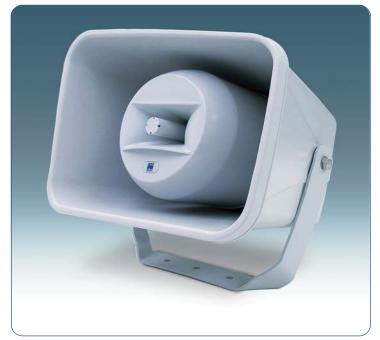

## MUH-6300 Music Horn Loudspeaker

- √ 100 Hours Life Tested
- ▼ CE Certified (EMC & LVD)
- ✓ IP Rated
- **√** Rustproof
- UL94V0

- BS 5839 Part 8
- **▼** EASE Data
- **▼** RoHS Compliance
- **√** UV Stable
- **▼** Withstanding/Insulation Tested

Engineered to provide the highest quality voice and music reproduction for both indoor and outdoor applications where long throw, large area coverage is desired in harsh environments. Ideal for applications such as sports stadiums, cruise liners, school yards, municipal swimming pools, high ambient industrial areas and leisure / theme parks

- > Trunnion extruded aluminium bracket with stainless mounting screws
- > Ingress protected to IEC 529 IP 66
- > Available in 30 watt
- > UV stable for years of outdoor use
- > Two-way capabilities for security / monitoring applications
- > Finished in grey