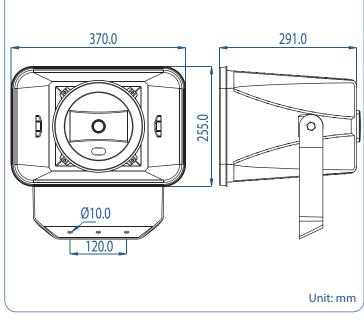

| Model No.                | MUH-6300                                                      |  |
|--------------------------|---------------------------------------------------------------|--|
| Rated Power (rms)        | 30W                                                           |  |
| Impedance                | 167Ω, 333Ω, 667Ω, 1.33kΩ & 2.67kΩ                             |  |
| Power Taps @ 100V        | 30W, 15W, 7.5W & 3.75W                                        |  |
| Power Taps @ 70V         | 30W, 15W, 7.5W, 3.75W & 1.9W                                  |  |
| SPL (1W / 1m)            | 97dB                                                          |  |
| Max. SPL (Rated W / 1m)  | 113dB                                                         |  |
| Frequency Range (-10dB)  | 100 Hz ~20k Hz                                                |  |
| Frequency Range (-20dB)  | 92 Hz ~ 20k Hz                                                |  |
| Dispersion 1k Hz / 4k Hz | 85°/45°                                                       |  |
| Operating Temperature    | -30°C ~ +60°C                                                 |  |
| Ingress Protection       | IEC 529 IP 66                                                 |  |
| Power Selection          | Terminal Block                                                |  |
| Material                 | Housing : High impact ABS with UV stable                      |  |
| Colour / Finish          | Grey                                                          |  |
| Dimensions               | 370.0 (14.57) X 255.0 (10.04) X 291.0 (11.46) Length mm (in.) |  |
| Net Weight (ea)          | 4.60 kg (10.12 lb.)                                           |  |
| Mounting                 | U Type aluminium bracket                                      |  |