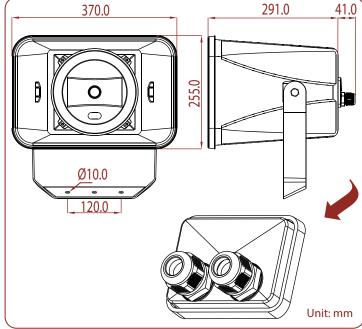

| Model No.                | MUH-6300VA                                                    |  |
|--------------------------|---------------------------------------------------------------|--|
| Rated Power (rms)        | 30W                                                           |  |
| Impedance                | 167Ω, 333Ω, 667Ω, 1.33kΩ & 2.67kΩ                             |  |
| Power Taps @ 100V        | 30W, 15W, 7.5W & 3.75W                                        |  |
| Power Taps @ 70V         | 30W, 15W, 7.5W, 3.75W & 1.9W                                  |  |
| SPL (1W / 1m)            | 97dB                                                          |  |
| Max. SPL (Rated W / 1m)  | 113dB                                                         |  |
| Frequency Range (-10dB)  | 100 Hz ~ 20k Hz                                               |  |
| Frequency Range (-20dB)  | 92 Hz ~ 20k Hz                                                |  |
| Dispersion 1k Hz / 4k Hz | 85° / 45°                                                     |  |
| Operating Temperature    | -30°C ~ +70°C                                                 |  |
| Ingress Protection       | IEC 60529 IP 66                                               |  |
| Power Selection          | Ceramic terminal block                                        |  |
| Material                 | Housing: UL94V0 high impact ABS with UV stable                |  |
| Colour / Finish          | Grey                                                          |  |
| Dimensions               | 370.0 (14.57) X 255.0 (10.04) x 291.0 (11.46) Length mm (in.) |  |
| Net Weight (ea)          | 4.60 kg (10.14 lb.)                                           |  |
| Mounting                 | U Type aluminium bracket                                      |  |