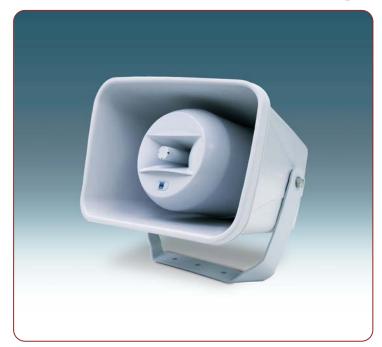

## MUH-6300VA Music Horn Loudspeaker

- √ 100 Hours Life Tested
- ☑ CE Certified (EMC & LVD)
- **▼**IP Rated
- **√** Rustproof
- **√** UL94V0

- ▼ BS 5839 Part 8 & EN 60849
- **▼** EASE Data
- **▼** RoHS Compliance
- **√** UV Stable
- **▼** Withstanding/Insulation Tested

Engineered to provide the highest quality voice and music reproduction for both indoor and outdoor applications where long throw, large area coverage is desired in harsh environments. Ideal for applications such as sports stadiums, cruise liners, school yards, municipal swimming pools, high ambient industrial areas and leisure / theme parks