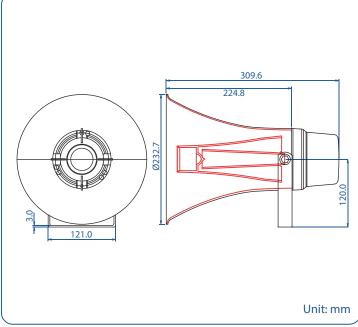

| Model No.                | PRH-10301/8                                        |
|--------------------------|----------------------------------------------------|
| Rated Power (rms)        | 30W                                                |
| Impedance                | 333Ω, 667Ω, 1.33kΩ, 2.67kΩ, OFF & 8Ω               |
| Power Taps @ 100V        | 30W, 15W, 7.5W, 3.75W, OFF & 8Ω                    |
| Power Taps @ 70V         | 15W, 7.5W, 3.75W, 1.87W, OFF & 8Ω                  |
| SPL (1W / 1m)            | 110dB                                              |
| Max. SPL (Rated W / 1m)  | 125dB                                              |
| Frequency Range (-10dB)  | 400 Hz ∼ 7.5k Hz                                   |
| Frequency Range (-20dB)  | 270 Hz ∼ 12k Hz                                    |
| Dispersion 1k Hz / 4k Hz | 110°/30°                                           |
| Operating Temperature    | -30°C ~ +60°C                                      |
| Ingress Protection       | IEC 529 IP 66                                      |
| Power Selection          | Selecting switch                                   |
| Material                 | Housing: High impact ABS                           |
| Colour / Finish          | Grey                                               |
| Dimensions               | 211.8 (8.33) Dia. X 269.4 (10.60) Length mm. (in.) |
| Net Weight (ea)          | 1.74 kg (3.84 lb.)                                 |
| Mounting                 | U Type stainless steel bracket                     |