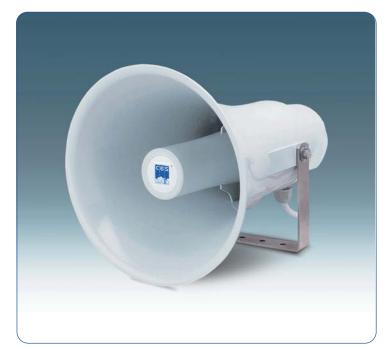

## PRH-10301/8 Plastic Horn Loudspeaker

- ✓ 100 Hours Life Tested

   BS 5839 Part 8
- ▼ CE Certified (EMC & LVD)

**▼** EASE Data

- ✓ IP Rated
  ✓ RoHS Compliance
- **√** Rustproof
- **√** UV Stable
- UL94V0
- **√** Withstanding/Insulation Tested

- ➤ Ingress protected to IEC 529 IP 66
- > Built-in line transformer with screwdriver adjustable power selector (sealed)
- > Stainless steel mounting bracket & exterior hardware
- ➤ Rotary power selector
- ➤ Very high efficiency
- ➤ High impact ABS construction
- ➤ Glanded cable tails
- > Finished in grey

| Model No.                | PRH-10301/8                                        |
|--------------------------|----------------------------------------------------|
| Rated Power (rms)        | 30W                                                |
| Impedance                | 333Ω, 667Ω, 1.33kΩ, 2.67kΩ, OFF & 8Ω               |
| Power Taps @ 100V        | 30W, 15W, 7.5W, 3.75W, OFF & 8Ω                    |
| Power Taps @ 70V         | 15W, 7.5W, 3.75W, 1.87W, OFF & 8Ω                  |
| SPL (1W / 1m)            | 110dB                                              |
| Max. SPL (Rated W / 1m)  | 125dB                                              |
| Frequency Range (-10dB)  | 400 Hz ∼ 7.5k Hz                                   |
| Frequency Range (-20dB)  | 270 Hz ∼ 12k Hz                                    |
| Dispersion 1k Hz / 4k Hz | 110°/30°                                           |
| Operating Temperature    | -30°C ~ +60°C                                      |
| Ingress Protection       | IEC 529 IP 66                                      |
| Power Selection          | Selecting switch                                   |
| Material                 | Housing: High impact ABS                           |
| Colour / Finish          | Grey                                               |
| Dimensions               | 211.8 (8.33) Dia. X 269.4 (10.60) Length mm. (in.) |
| Net Weight (ea)          | 1.74 kg (3.84 lb.)                                 |
| Mounting                 | U Type stainless steel bracket                     |