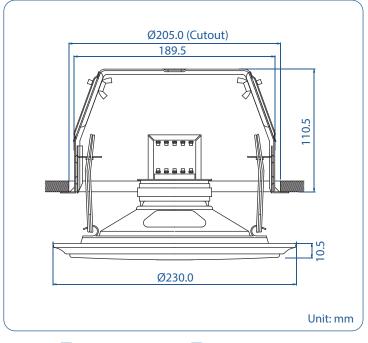

- > Fitted with a 6.5" twin cone driver unit
- > Designed to offer wide response for music & speech
- ➤ Dished grille design for acoustic integrity
- > Finished in white

| Model No.                | QCM-6061                                          |
|--------------------------|---------------------------------------------------|
| Rated Power (rms)        | 6W                                                |
| Impedance                | 1.67kΩ, 3.33kΩ, 6.67kΩ & 13.33kΩ                  |
| Power Taps @ 100V        | 6W, 3W, 1.5W & 0.75W                              |
| Power Taps @ 70V         | 3W, 1.5W, 0.75W & 0.375W                          |
| SPL (1W / 1m)            | 93dB                                              |
| Max. SPL (Rated W / 1m)  | 100dB                                             |
| Frequency Range (-10dB)  | 100 Hz ∼ 20k Hz                                   |
| Dispersion 1k Hz / 4k Hz | 120°/90°                                          |
| Operating Temperature    | -30°C ~ +60°C                                     |
| Power Selection          | Plug                                              |
| Material                 | Baffle: Steel, Grille: Steel                      |
| Colour / Finish          | White                                             |
| Dimensions               | 230.0 (9.06) Dia. X 121.0 (4.76) Height mm. (in.) |
| Cutout Size              | 205.0 (8.07) Dia. mm. (in.)                       |
| Net Weight (ea)          | 1.40 kg (3.09 lb.)                                |
| Mounting                 | Spring loaded Quick-Mount bracket assembly        |