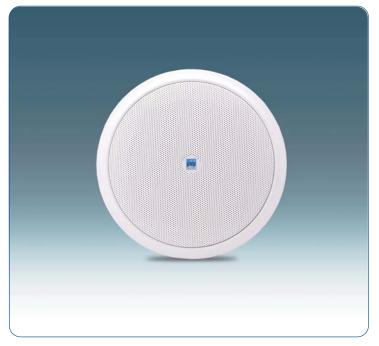

- > Fitted with a 6.5" twin cone driver unit
- > Designed to offer wide response for music & speech
- ➤ Dished grille design for acoustic integrity
- > Finished in white

| Model No.                | QCM-6061                                          |
|--------------------------|---------------------------------------------------|
| Rated Power (rms)        | 6W                                                |
| Impedance                | 1.67kΩ, 3.33kΩ, 6.67kΩ & 13.33kΩ                  |
| Power Taps @ 100V        | 6W, 3W, 1.5W & 0.75W                              |
| Power Taps @ 70V         | 3W, 1.5W, 0.75W & 0.375W                          |
| SPL (1W / 1m)            | 93dB                                              |
| Max. SPL (Rated W / 1m)  | 100dB                                             |
| Frequency Range (-10dB)  | 100 Hz ∼ 20k Hz                                   |
| Dispersion 1k Hz / 4k Hz | 120°/90°                                          |
| Operating Temperature    | -30°C ~ +60°C                                     |
| Power Selection          | Plug                                              |
| Material                 | Baffle: Steel, Grille: Steel                      |
| Colour / Finish          | White                                             |
| Dimensions               | 230.0 (9.06) Dia. X 121.0 (4.76) Height mm. (in.) |
| Cutout Size              | 205.0 (8.07) Dia. mm. (in.)                       |
| Net Weight (ea)          | 1.40 kg (3.09 lb.)                                |
| Mounting                 | Spring loaded Quick-Mount bracket assembly        |