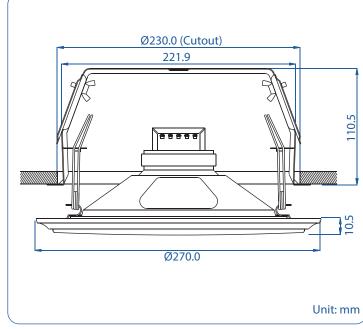

| Model No.                | QCM-8101                                           |
|--------------------------|----------------------------------------------------|
| Rated Power (rms)        | 10W                                                |
| Impedance                | 1kΩ, 2kΩ, 4kΩ & 8kΩ                                |
| Power Taps @ 100V        | 10W, 5W, 2.5W & 1.25W                              |
| Power Taps @ 70V         | 5W, 2.5W, 1.25W & 0.625W                           |
| SPL (1W / 1m)            | 92dB                                               |
| Max. SPL (Rated W / 1m)  | 102dB                                              |
| Frequency Range (-10dB)  | 70 Hz ~ 20k Hz                                     |
| Dispersion 1k Hz / 4k Hz | 100°/45°                                           |
| Operating Temperature    | -30°C ~ +60°C                                      |
| Power Selection          | Plug                                               |
| Material                 | Baffle: Steel, Grille: Steel                       |
| Colour / Finish          | White                                              |
| Dimensions               | 270.0 (10.63) Dia. X 121.0 (4.76) Height mm. (in.) |
| Cutout Size              | 230.0 (9.06) Dia. mm. (in.)                        |
| Net Weight (ea)          | 1.90 kg (4.19 lb.)                                 |
| Mounting                 | Spring loaded Quick-Mount bracket assembly         |