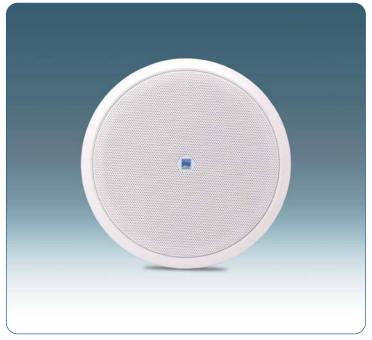

## QCM-8101 Quick-Mount Ceiling Loudspeaker

- 100 Hours Life Tested
- ▼ CE Certified (EMC & LVD)
- ☐ IP Rated
- Rustproof
- UL94V0

- BS 5839 Part 8
- **▼** EASE Data
- **▼** RoHS Compliance
- UV Stable
- **√** Withstanding/Insulation Tested

- > Fitted with an 8" twin cone driver unit
- ➤ Designed to offer wide response for music & speech
- > Excellent low frequency response
- ➤ Dished grille design for acoustic integrity
- > Finished in white