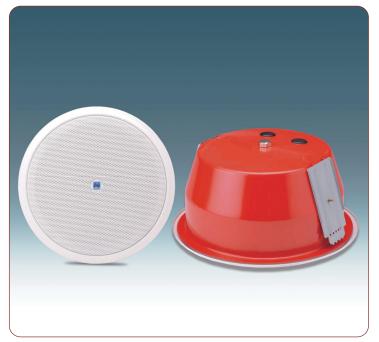

## QCM-8101VAF Quick-Mount Ceiling Loudspeaker

- ✓ 100 Hours Life Tested
  ✓ BS 5839 Part 8 & EN 60849
- ▼ CE Certified (EMC & LVD)

**▼** EASE Data

- ☐ IP Rated

  ✓ RoHS Compliance
- Rustproof
- UL94V0
- UV Stable
- **▼** Withstanding/Insulation Tested

- Compliant with British Standard BS 5839 part 8 and EN 60849
- > Twin gland entry steel fire dome with patented "SUPER-FIT" system
- > Ceramic termination blocks and fire resistant internal cabling
- ➤ Mild steel construction capable of withstanding temperature of 650°C
- ➤ 150°C thermal isolating fuse
- > Fitted with a 5.25" twin cone driver unit
- > Designed to offer wide response for music & speech
- > Excellent low frequency response
- > Dished grille design for acoustic integrity
- > Finished in white