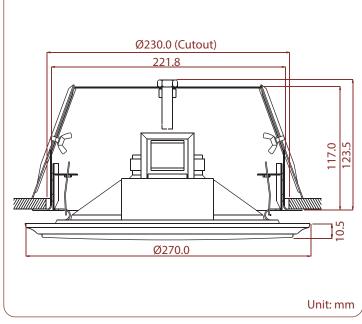

| Model No.                | QCM-8101VAF                                        |  |
|--------------------------|----------------------------------------------------|--|
| Rated Power (rms)        | 10W                                                |  |
| Impedance                | 1kΩ, 2kΩ, 4kΩ & 8kΩ                                |  |
| Power Taps @ 100V        | 10W, 5W, 2.5W & 1.25W                              |  |
| Power Taps @ 70V         | 5W, 2.5W, 1.25W & 0.625W                           |  |
| SPL (1W / 1m)            | 92dB                                               |  |
| Max. SPL (Rated W / 1m)  | 102dB                                              |  |
| Frequency Range (-10dB)  | 70 Hz ~ 20k Hz                                     |  |
| Dispersion 1k Hz / 4k Hz | 100°/45°                                           |  |
| Operating Temperature    | -30°C ~ +60°C                                      |  |
| Power Selection          | Plug                                               |  |
| Material                 | Baffle: Steel, Grille: Steel                       |  |
| Colour / Finish          | White                                              |  |
| Dimensions               | 270.0 (10.63) Dia. X 134.0 (5.27) Height mm. (in.) |  |
| Cutout Size              | 230.0 (9.06) Dia. mm. (in.)                        |  |
| Net Weight (ea)          | 2.50 kg (5.50 lb.)                                 |  |
| Mounting                 | Spring loaded Quick-Mount assembly                 |  |