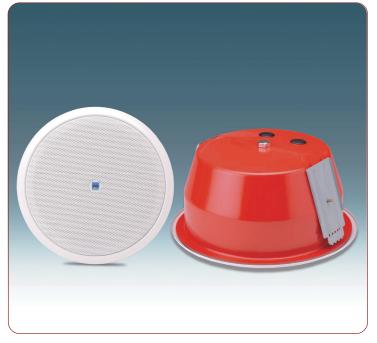

## QCM208010 Quick-Mount Ceiling Loudspeaker

- 100 Hours Life Tested
- ▼ CE Certified (EMC & LVD)
- ☐ IP Rated
- Rustproof
- UL94V0

- **☑** BS 5839 Part 8 & EN 60849
- **▼** EASE Data
- **▼** RoHS Compliance
- UV Stable
- **▼** Withstanding/Insulation Tested

- ➤ Compliant with EN 54-24
- > Compliant with British Standard BS 5839 part 8 and EN 60849
- > Patented fire dome enables install time to be reduced
- Two cable entries to enable loop in loop out installation
- ➤ Mild steel construction capable of withstanding temperature of 650°C
- > Excellent low frequency response
- > Fitted with an 8"twin cone driver unit Designed to offer wide response for music & speech
- ➤ Designed to wide response for music & speech
- > Finished in white

| Model No.                       | QCM208010                                          |   |
|---------------------------------|----------------------------------------------------|---|
| Rated Power (rms)               | 10W                                                |   |
| Impedance                       | 1.25kΩ, 2.50kΩ, 5kΩ & 10kΩ                         |   |
| Power Taps @ 100V               | 10W, 5W, 2.5W & 1.25W                              |   |
| Power Taps @ 70V                | 5W, 2.5W, 1.25W & 0.625W                           |   |
| SPL (1W / 1m)                   | 92dB                                               |   |
| Max. SPL (Rated W / 1m)         | 102dB                                              |   |
| Frequency Range (-10dB)         | 190 Hz ~ 20k Hz                                    |   |
| Dispersion 1k Hz / 4k Hz        | 125°/59°                                           |   |
| Operating Temperature           | -30°C ~ +60°C                                      |   |
| Operating Temperature - EN54-24 | -10°C ~ +55°C                                      |   |
| Ingress Protection - EN54-24    | IP 21C                                             |   |
| Power Selection                 | Plug                                               |   |
| Material                        | Baffle: Steel, Grille: Steel                       |   |
| Colour / Finish                 | White                                              |   |
| Dimensions                      | 270.0 (10.63) Dia. X 134.0 (5.27) Height mm. (in.) | • |
| Cutout Size                     | 230.0 (9.06) Dia. mm. (in.)                        |   |
| Net Weight (ea)                 | 2.50 kg (5.50 lb.)                                 |   |
| Mounting                        | Spring loaded Quick-Mount assembly                 |   |