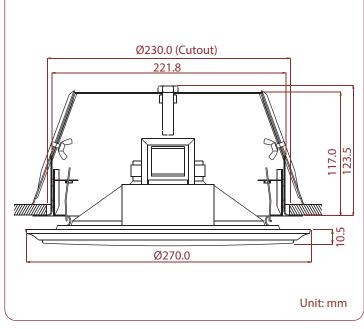

| Model No.                       | QCM208010                                          |   |
|---------------------------------|----------------------------------------------------|---|
| Rated Power (rms)               | 10W                                                |   |
| Impedance                       | 1.25kΩ, 2.50kΩ, 5kΩ & 10kΩ                         |   |
| Power Taps @ 100V               | 10W, 5W, 2.5W & 1.25W                              |   |
| Power Taps @ 70V                | 5W, 2.5W, 1.25W & 0.625W                           |   |
| SPL (1W / 1m)                   | 92dB                                               |   |
| Max. SPL (Rated W / 1m)         | 102dB                                              |   |
| Frequency Range (-10dB)         | 190 Hz ~ 20k Hz                                    |   |
| Dispersion 1k Hz / 4k Hz        | 125°/59°                                           |   |
| Operating Temperature           | -30°C ~ +60°C                                      |   |
| Operating Temperature - EN54-24 | -10°C ~ +55°C                                      |   |
| Ingress Protection - EN54-24    | IP 21C                                             |   |
| Power Selection                 | Plug                                               |   |
| Material                        | Baffle: Steel, Grille: Steel                       |   |
| Colour / Finish                 | White                                              |   |
| Dimensions                      | 270.0 (10.63) Dia. X 134.0 (5.27) Height mm. (in.) | • |
| Cutout Size                     | 230.0 (9.06) Dia. mm. (in.)                        |   |
| Net Weight (ea)                 | 2.50 kg (5.50 lb.)                                 |   |
| Mounting                        | Spring loaded Quick-Mount assembly                 |   |