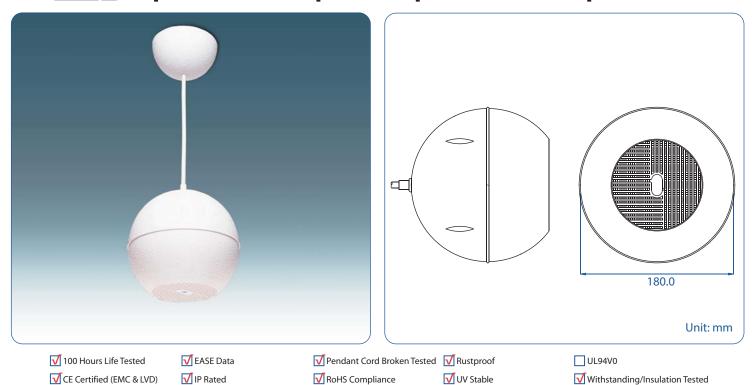

## SPS-5121PW Splash Waterproof Sphere Loudspeaker

> Power cord broken tested up to 48.35 kgf

- Ingress protected to IEC 529 IP 55
- > Designed for wide area sound coverage
- > High impact ABS housing with UV stable
- > High performance driver units for music & speech applications
- > Finished in white

| Model No.                | SPS-5121PW                              |  |
|--------------------------|-----------------------------------------|--|
| Rated Power (rms)        | 12W                                     |  |
| Impedance                | 833Ω, 1.11kΩ, 1.67kΩ, 3.33kΩ & 8Ω       |  |
| Power Taps @ 100V        | 12W, 9W, 6W, 3W & 8Ω                    |  |
| Power Taps @ 70V         | 6W, 4.5W, 3W, 1.5W & 8Ω                 |  |
| SPL (1W / 1m)            | 89dB                                    |  |
| Max. SPL (Rated W / 1m)  | 100dB                                   |  |
| Frequency Range (-10dB)  | 130 Hz ~ 20k Hz                         |  |
| Dispersion 1k Hz / 4k Hz | 195° / 60°                              |  |
| Operating Temperature    | -30°C ~ +60°C                           |  |
| Ingress Protection       | IEC 529 IP 55                           |  |
| Power Selection          | 6 - core cable                          |  |
| Material                 | Housing: High impact ABS with UV stable |  |
| Colour / Finish          | White                                   |  |
| Dimensions               | 180.0 (7.09) Dia. mm. (in.)             |  |
| Net Weight (ea)          | 1.50 kg (3.31 lb.)                      |  |