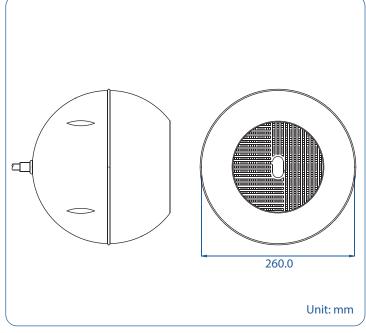

| Model No.                | SPS-6301PW                              |  |
|--------------------------|-----------------------------------------|--|
| Rated Power (rms)        | 30W                                     |  |
| Impedance                | 333Ω, 500Ω, 667Ω, 1kΩ & 8Ω              |  |
| Power Taps @ 100V        | 30W, 20W, 15W, 10W & 8Ω                 |  |
| Power Taps @ 70V         | 15W, 10W, 7.5W, 5W & 8Ω                 |  |
| SPL (1W / 1m)            | 92dB                                    |  |
| Max. SPL (Rated W / 1m)  | 107dB                                   |  |
| Frequency Range (-10dB)  | 100 Hz ~ 20k Hz                         |  |
| Dispersion 1k Hz / 4k Hz | 200°/35°                                |  |
| Operating Temperature    | -30°C ~ +60°C                           |  |
| Ingress Protection       | IEC 529 IP 55                           |  |
| Power Selection          | 6 - core cable                          |  |
| Material                 | Housing: High impact ABS with UV stable |  |
| Colour / Finish          | White                                   |  |
| Dimensions               | 260.0 (10.24) Dia. mm. (in.)            |  |
| Net Weight (ea)          | 2.40 kg (5.29 lb.)                      |  |