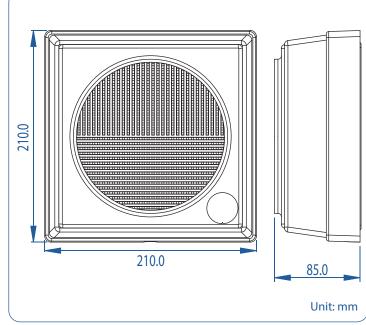

WAS-6061

WAS-6061V with volume control

WAS-6061VP with volume control and priority override

> Finished in white

| Model No.                | WAS-6061                                            |
|--------------------------|-----------------------------------------------------|
| Rated Power (rms)        | 6W                                                  |
| Impedance                | 1.67kΩ, 3.33kΩ, 6.67kΩ, & 13.33kΩ                   |
| Power Taps @ 100V        | 6W, 3W, 1.5W & 0.75W                                |
| Power Taps @ 70V         | 3W, 1.5W, 0.75W & 0.375W                            |
| SPL (1W / 1m)            | 95dB                                                |
| Max. SPL (Rated W / 1m)  | 102dB                                               |
| Frequency Range (-10dB)  | 160 Hz ~ 20k Hz                                     |
| Dispersion 1k Hz / 4k Hz | 180°/90°                                            |
| Operating Temperature    | -30°C ∼ +60°C                                       |
| Power Selection          | Plug                                                |
| Volume Control           | N. A.                                               |
| Priority                 | N. A.                                               |
| Backplate                | Standard accessory                                  |
| Material                 | Housing: high impact ABS, Backplate: Aluminium      |
| Colour / Finish          | White                                               |
| Dimensions               | 210.0 (8.27) X 210.0 (8.27) X 85.0 (3.35) mm. (in.) |
| Net Weight (ea)          | 1.30 kg (2.87 lb)                                   |
| Mounting                 | Screws and Key-hole                                 |