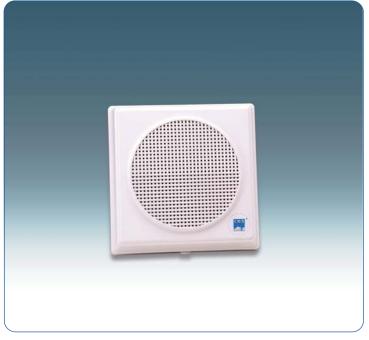

## WAS-6061 Quick-Mount Wall Loudspeaker

- √ 100 Hours Life Tested
- ▼ CE Certified (EMC & LVD)
- ☐ IP Rated
- Rustproof
- UL94V0

- BS 5839 Part 8
- **▼** EASE Data
- **▼** RoHS Compliance
- UV Stable
- **▼** Withstanding/Insulation Tested

- > Fast installation of face plate
- > Secure fix system (using hex. socket screw)
- > Rugged ABS cabinet
- > Ideal for background music as well as public address announcements
- ➤ Available in 3 options:

WAS-6061

WAS-6061V with volume control

WAS-6061VP with volume control and priority override

> Finished in white

| Model No.                | WAS-6061                                            |
|--------------------------|-----------------------------------------------------|
| Rated Power (rms)        | 6W                                                  |
| Impedance                | 1.67kΩ, 3.33kΩ, 6.67kΩ, & 13.33kΩ                   |
| Power Taps @ 100V        | 6W, 3W, 1.5W & 0.75W                                |
| Power Taps @ 70V         | 3W, 1.5W, 0.75W & 0.375W                            |
| SPL (1W / 1m)            | 95dB                                                |
| Max. SPL (Rated W / 1m)  | 102dB                                               |
| Frequency Range (-10dB)  | 160 Hz ~ 20k Hz                                     |
| Dispersion 1k Hz / 4k Hz | 180°/90°                                            |
| Operating Temperature    | -30°C ∼ +60°C                                       |
| Power Selection          | Plug                                                |
| Volume Control           | N. A.                                               |
| Priority                 | N. A.                                               |
| Backplate                | Standard accessory                                  |
| Material                 | Housing: high impact ABS, Backplate: Aluminium      |
| Colour / Finish          | White                                               |
| Dimensions               | 210.0 (8.27) X 210.0 (8.27) X 85.0 (3.35) mm. (in.) |
| Net Weight (ea)          | 1.30 kg (2.87 lb)                                   |
| Mounting                 | Screws and Key-hole                                 |