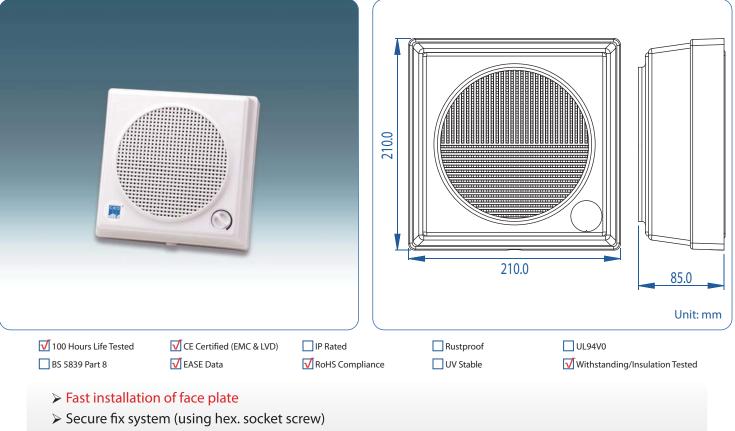

## WAS-6061V Quick-Mount Wall Loudspeaker

- Rugged ABS cabinet
- > Ideal for background music as well as public address announcements
- > Available in 3 options:
  - WAS-6061
  - WAS-6061V with volume control
  - WAS-6061VP with volume control and priority override
- > Finished in white

| Model No.                | WAS-6061V                                           |
|--------------------------|-----------------------------------------------------|
| Rated Power (rms)        | 6W                                                  |
| Impedance                | 1.67kΩ, 3.33kΩ, 6.67kΩ, & 13.33kΩ                   |
| Power Taps @ 100V        | 6W, 3W, 1.5W & 0.75W                                |
| Power Taps @ 70V         | 3W, 1.5W, 0.75W & 0.375W                            |
| SPL (1W / 1m)            | 95dB                                                |
| Max. SPL (Rated W / 1m)  | 102dB                                               |
| Frequency Range (-10dB)  | 160 Hz ~ 20k Hz                                     |
| Dispersion 1k Hz / 4k Hz | 180° / 90°                                          |
| Operating Temperature    | -30°C ~ +60°C                                       |
| Power Selection          | Plug                                                |
| Volume Control           | Available                                           |
| Priority                 | N. A.                                               |
| Backplate                | Standard accessory                                  |
| Material                 | Housing: high impact ABS, Backplate: Aluminium      |
| Colour / Finish          | White                                               |
| Dimensions               | 210.0 (8.27) X 210.0 (8.27) X 85.0 (3.35) mm. (in.) |
| Net Weight (ea)          | 1.30 kg (2.87 lb)                                   |
| Mounting                 | Screws and Key-hole                                 |