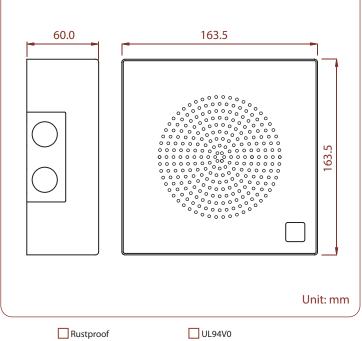

**▼** BS 5839 Part 8 & EN 60849

| Model No.                | WSM-5061VA                                          |  |
|--------------------------|-----------------------------------------------------|--|
| Rated Power (rms)        | 6W                                                  |  |
| Impedance                | 1.67kΩ, 3.33kΩ, 6.67kΩ & 13.33kΩ                    |  |
| Power Taps @ 100V        | 6W, 3W, 1.5W & 0.75W                                |  |
| Power Taps @ 70V         | 3W, 1.5W, 0.75W & 0.375W                            |  |
| SPL (1W / 1m)            | 91dB                                                |  |
| Max. SPL (Rated W / 1m)  | 98dB                                                |  |
| Frequency Range (-10dB)  | 150 Hz ~ 18k Hz                                     |  |
| Dispersion 1k Hz / 4k Hz | 170°/70°                                            |  |
| Operating Temperature    | -35°C ~ +70°C                                       |  |
| Power Selection          | Plug                                                |  |
| Material                 | Housing: Steel                                      |  |
| Colour / Finish          | White                                               |  |
| Dimensions               | 163.5 (6.44) X 163.5 (6.44) X 60.0 (2.36) mm. (in.) |  |
| Net Weight (ea)          | 2.00 kg (4.41 lb.)                                  |  |
| Mounting                 | Screw                                               |  |