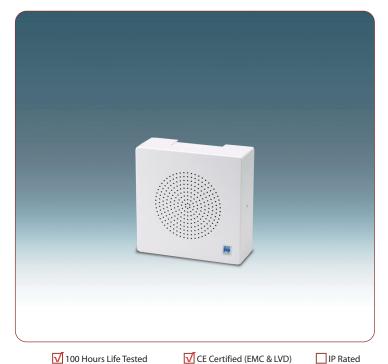

## WSM-5061VA Metallic Wall Loudspeaker

**▼** EASE Data

Multi purpose wall cabinet loudspeaker, designed to be vandal-proof as well as compliant with voice alarm standards world-wide. Ideal for environments such as schools, public buildings, car parks, offices etc

UV Stable

**▼** RoHS Compliance

- Compliant with British Standard BS 5839 part 8 and EN 60849
- Two cable entries to enable loop in loop out installation
- > Twin ceramic termination blocks and fire resistant internal cabling
- > 150°C thermal circuit isolating fuse
- > Finished in whte