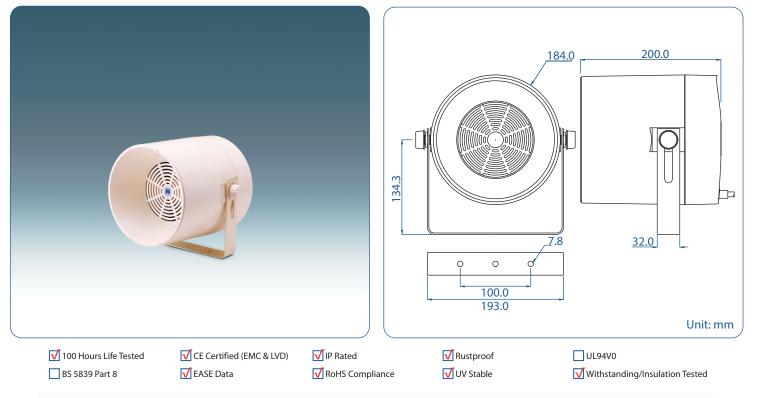

| Model No.                | XMR-520PL                                    |  |
|--------------------------|----------------------------------------------|--|
| Rated Power (rms)        | 20W                                          |  |
| Impedance                | 250Ω, 500Ω, 1kΩ, 2kΩ, 4kΩ & 8Ω               |  |
| Power Taps @ 100V        | 20W, 10W, 5W, 2.5W & 8Ω                      |  |
| Power Taps @ 70V         | 20W, 10W, 5W, 2.5W, 1.25W & 8Ω               |  |
| SPL (1W / 1m)            | 98dB                                         |  |
| Max. SPL (Rated W / 1m)  | 111dB                                        |  |
| Frequency Range (-10dB)  | 130 Hz ~ 20k Hz                              |  |
| Dispersion 1k Hz / 4k Hz | 130° / 30°                                   |  |
| Operating Temperature    | -30°C ~ +60°C                                |  |
| Ingress Protection       | IEC 529 IP 55                                |  |
| Power Selection          | 7 - core cable                               |  |
| Material                 | Housing: High impact ABS with UV stable      |  |
| Colour / Finish          | lvory                                        |  |
| Dimensions               | 184.0 (7.24) Dia. X 200.0 (7.87) L mm. (in.) |  |
| Net Weight (ea)          | 2.20 kg (4.85 lb.)                           |  |
| Mounting                 | U Type aluminum bracket                      |  |