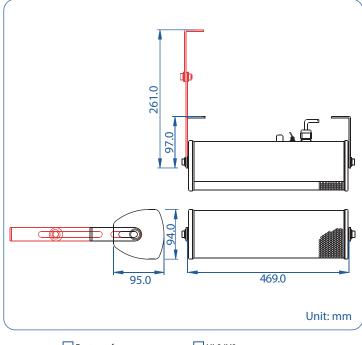

| Model No.                | CLS-3400                                                               |
|--------------------------|------------------------------------------------------------------------|
| Rated Power (rms)        | 40W                                                                    |
| Number of Loudspeakers   | 3" Woofer X 4 + 2" Tweeter X 1                                         |
| Impedance                | 125 $\Omega$ , 250 $\Omega$ , 500 $\Omega$ , 1k $\Omega$ & 2k $\Omega$ |
| Power Taps @ 100V        | 40W, 20W, 10W & 5W                                                     |
| Power Taps @ 70V         | 40W, 20W, 10W, 5W & 2.5W                                               |
| SPL (1W / 1m)            | 90dB                                                                   |
| Max. SPL (Rated W / 1m)  | 106dB                                                                  |
| Frequency Range (-10dB)  | 140 Hz ~ 20k Hz                                                        |
| Dispersion 1k Hz / 4k Hz | H: 205°/ 140°, V: 85°/ 45°                                             |
| Operating Temperature    | -30°C ∼ +60°C                                                          |
| Low-cut Switch           | 400 Hz                                                                 |
| Power Selection          | Selecting switch                                                       |
| Material                 | Housing: Galvanized steel, Grille: Steel                               |
| Colour / Finish          | White                                                                  |
| Dimensions               | 469.0 (15.24) L X 94.0 (3.70) W X 95.0 (3.74) D mm. (in.)              |
| Net Weight (ea)          | 2.80 kg (6.17 lb.)                                                     |
| Mounting                 | L Type steel bracket                                                   |