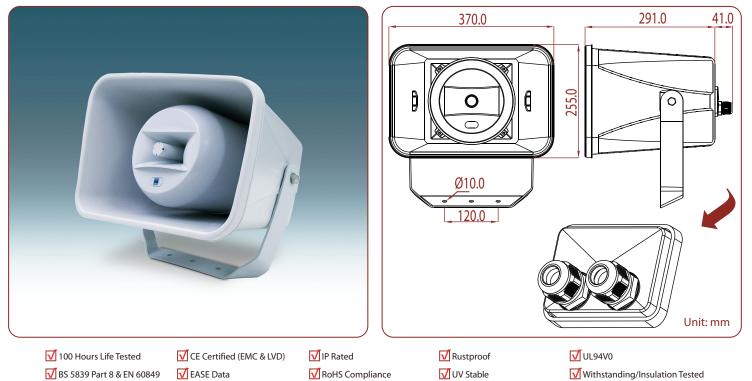

| Model No.                       | MUH206030                                                     |
|---------------------------------|---------------------------------------------------------------|
| Rated Power (rms)               | 30W                                                           |
| Impedance                       | 167Ω, 333Ω, 667Ω, 1.33kΩ & 2.67kΩ                             |
| Power Taps @ 100V               | 30W, 15W, 7.5W & 3.75W                                        |
| Power Taps @ 70V                | 30W, 15W, 7.5W, 3.75W & 1.9W                                  |
| SPL (1W / 1m)                   | 97dB                                                          |
| Sensitivity (1W / 4m) - EN54-24 | 87dB                                                          |
| Frequency Range (-10dB)         | 100 Hz ~ 20k Hz                                               |
| Dispersion 1k Hz / 4k Hz        | H : 95"/75", V : 90"/70°                                      |
| Operating Temperature           | -30°C ~ +70°C                                                 |
| Operating Temperature - EN54-24 | -20°C ~ +70°C                                                 |
| Ingress Protection              | IEC 60529 IP 66                                               |
| Ingress Protection - EN54-24    | IP 33C                                                        |
| Power Selection                 | Ceramic terminal block                                        |
| Material                        | Housing: UL94V0 high impact ABS with UV stable                |
| Colour / Finish                 | Grey                                                          |
| Dimensions                      | 370.0 (14.57) X 255.0 (10.04) x 291.0 (11.46) Length mm (in.) |
| Net Weight (ea)                 | 4.60 kg (10.14 lb.)                                           |
| Mounting                        | U Type aluminium bracket                                      |