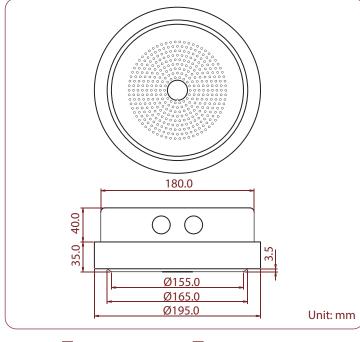

| Model No.                       | SCS205006                                        |   |
|---------------------------------|--------------------------------------------------|---|
| Rated Power (rms)               | 6W                                               |   |
| Impedance                       | 1.67kΩ, 3.33kΩ, 6.67kΩ & 13.33kΩ                 |   |
| Power Taps @ 100V               | 6W, 3W, 1.5W & 0.75W                             |   |
| Power Taps @ 70V                | 3W, 1.5W, 0.75W & 0.375W                         |   |
| SPL (1W / 1m)                   | 93dB                                             |   |
| Max. SPL (Rated W / 1m)         | 100dB                                            |   |
| Frequency Range (-10dB)         | 140 Hz ~ 20k Hz                                  |   |
| Dispersion 1k Hz / 4k Hz        | 192°/85°                                         |   |
| Operating Temperature           | -35°C ~ +70°C                                    |   |
| Operating Temperature - EN54-24 | -10°C ~ +55°C                                    |   |
| Ingress Protection - EN54-24    | IP 21C                                           |   |
| Power Selection                 | Plug                                             |   |
| Material                        | Housing: Steel                                   |   |
| Colour / Finish                 | White                                            | • |
| Dimensions                      | 195.0 (7.68) Dia. X 75.0 (2.95) Height mm. (in.) |   |
| Net Weight (ea)                 | 1.90 kg (4.18 lb.)                               |   |
| Mounting                        | Screw                                            |   |