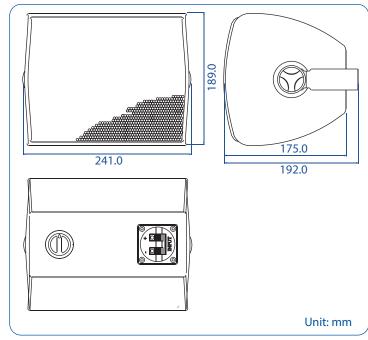

| Model No.                | WCL-5300                                                   |  |
|--------------------------|------------------------------------------------------------|--|
| Rated Power (rms)        | 30W                                                        |  |
| Impedance                | 167Ω, 333Ω, 667Ω, 1.30kΩ, 2.60kΩ & 8Ω                      |  |
| Power Taps @ 100V        | 30W, 15W, 7.5W, 3.75W & 8Ω                                 |  |
| Power Taps @ 70V         | 30W, 15W, 7.5W, 3.75W, 1.9W & 8 $\Omega$                   |  |
| SPL (1W / 1m)            | 87dB                                                       |  |
| Max. SPL (Rated W / 1m)  | 102dB                                                      |  |
| Frequency Range (-10dB)  | 115 Hz ~ 25k Hz                                            |  |
| Dispersion 1k Hz / 4k Hz | 190° / 125°                                                |  |
| Operating Temperature    | -30°C ~ +60°C                                              |  |
| Ingress Protection       | IEC 529 IP 55                                              |  |
| Power Selection          | Selecting switch                                           |  |
| Termination              | Push terminal                                              |  |
| Material                 | Housing: High impact polystyrene, Grille: Stainless steel  |  |
| Colour / Finish          | Black                                                      |  |
| Dimensions               | 241.0 (9.49) W X 189.0 (7.44) H X 175.0 (6.89) D mm. (in.) |  |
| Net Weight (ea)          | 2.80 kg (6.16 lb.)                                         |  |
| Mounting                 | U Type stainless steel bracket                             |  |