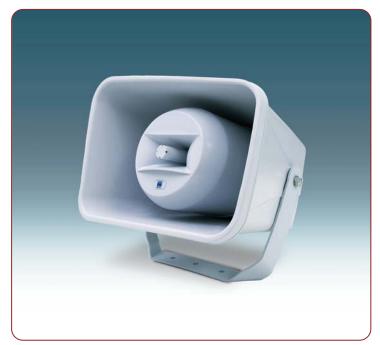

## MUH-6600VA Music Horn Loudspeaker

- √ 100 Hours Life Tested
- ▼ CE Certified (EMC & LVD)
- ☑ IP Rated
- **√** Rustproof
- **√** UL94V0

- ▼ BS 5839 Part 8 & EN 60849
- **▼** EASE Data
- **▼** RoHS Compliance
- **√** UV Stable
- **▼** Withstanding/Insulation Tested

Engineered to provide the highest quality voice and music reproduction for both indoor and outdoor applications where long throw, large area coverage is desired in harsh environments. Ideal for applications such as sports stadiums, cruise liners, school yards, municipal swimming pools, high ambient industrial areas and leisure / theme parks

- Compliant to British Standard BS 5839 part 8 and EN 60849
- > Two cable entries to enable loop in loop out installation
- > Available in 60 watt
- > Ingress protected to IEC 60529 IP 66
- > Two-way capabilities for security / monitoring applications
- > UV stable for years of outdoor use
- > Trunnion extruded aluminium bracket with stainless mounting screws
- > Finished in grey