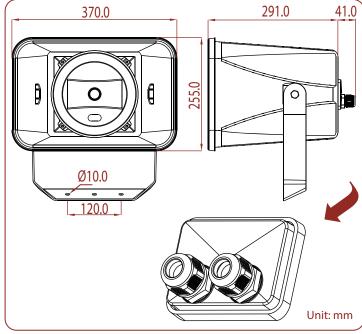

| Model No.                | MUH-6600VA                                                    |  |
|--------------------------|---------------------------------------------------------------|--|
| Rated Power (rms)        | 60W                                                           |  |
| Impedance                | 83Ω, 167Ω, 333Ω, 667kΩ & 1.33kΩ                               |  |
| Power Taps @ 100V        | 60W, 30W, 15W & 7.5W<br>60W, 30W, 15W, 7.5W & 3.75W           |  |
| Power Taps @ 70V         |                                                               |  |
| SPL (1W / 1m)            | 102dB                                                         |  |
| Max. SPL (Rated W / 1m)  | 120dB                                                         |  |
| Frequency Range (-10dB)  | 200 Hz ~ 20k Hz                                               |  |
| Frequency Range (-20dB)  | 110 Hz ~ 20k Hz                                               |  |
| Dispersion 1k Hz / 4k Hz | 70°/45°                                                       |  |
| Operating Temperature    | -30°C ~ +70°C                                                 |  |
| Ingress Protection       | IEC 60529 IP 66                                               |  |
| Power Selection          | Ceramic terminal block                                        |  |
| Material                 | Housing: UL94V0 high impact ABS with UV stable                |  |
| Colour / Finish          | Grey                                                          |  |
| Dimensions               | 370.0 (14.57) X 255.0 (10.04) x 291.0 (11.46) Length mm (in.) |  |
| Net Weight (ea)          | 5.42 kg (11.92 lb.)                                           |  |
| Mounting                 | U Type aluminium bracket                                      |  |