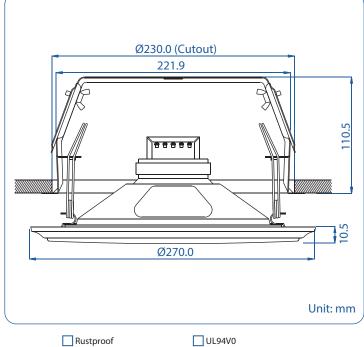

| Model No.                | QCM-8200C                                          |
|--------------------------|----------------------------------------------------|
| Rated Power (rms)        | 20W                                                |
| Impedance                | 250Ω, 500Ω, 1kΩ & 2kΩ                              |
| Power Taps @ 100V        | 20W, 10W & 5W                                      |
| Power Taps @ 70V         | 20W, 10W, 5W & 2.5W                                |
| SPL (1W / 1m)            | 92dB                                               |
| Max. SPL (Rated W / 1m)  | 105dB                                              |
| Frequency Range (-10dB)  | 70 Hz ~ 20k Hz                                     |
| Dispersion 1k Hz / 4k Hz | 100°/50°                                           |
| Operating Temperature    | -30°C ~ +60°C                                      |
| Power Selection          | Plug                                               |
| Material                 | Baffle: Steel, Grille: Steel                       |
| Colour / Finish          | White                                              |
| Dimensions               | 270.0 (10.63) Dia. X 121.0 (4.76) Height mm. (in.) |
| Cutout Size              | 230.0 (9.06) Dia. mm. (in.)                        |
| Net Weight (ea)          | 2.10 kg (4.62 lb.)                                 |
| Mounting                 | Spring loaded Quick-Mount bracket assembly         |