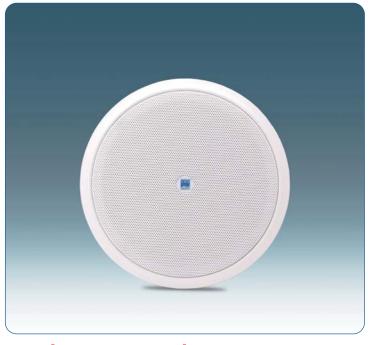

## QCM-8200C **Quick-Mount Ceiling Loudspeaker**

- **√** 100 Hours Life Tested BS 5839 Part 8
- ▼ CE Certified (EMC & LVD) **▼** EASE Data
- ☐ IP Rated

**▼** RoHS Compliance

- UV Stable
- UL94V0
- **▼** Withstanding/Insulation Tested

- >Fitted with an 8" twin cone driver unit
- > Designed to offer wide response for music & speech
- > Excellent low frequency response
- > Dished grille design for acoustic integrity
- > Finished in white