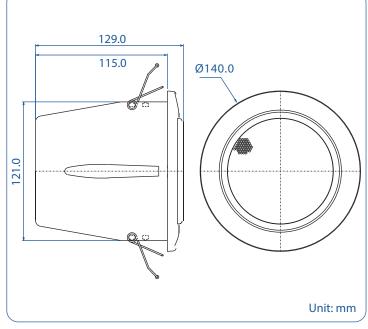

| Model No.                | SCP-4060                                          |  |
|--------------------------|---------------------------------------------------|--|
| Rated Power (rms)        | 6W                                                |  |
| Impedance                | 833Ω, 1.67kΩ, 3.33kΩ & 8Ω                         |  |
| Power Taps @ 100V        | 6W, 3W & 8Ω                                       |  |
| Power Taps @ 70V         | 6W, 3W, 1.5W & 8Ω                                 |  |
| SPL (1W / 1m)            | 88dB                                              |  |
| Max. SPL (Rated W / 1m)  | 95dB                                              |  |
| Frequency Range (-10dB)  | 150 Hz ~ 20k Hz                                   |  |
| Dispersion 1k Hz / 4k Hz | 210°/130°                                         |  |
| Operating Temperature    | -30°C ~ +60°C                                     |  |
| Ingress Protection       | IEC 529 IP 55                                     |  |
| Power Selection          | 6-core cable                                      |  |
| Material                 | Baffle: ABS, Grille: Aluminium, Enclosure: ABS    |  |
| Colour / Finish          | White                                             |  |
| Dimensions               | 140.0 (5.51) Dia. X 129.0 (5.08) Height mm. (in.) |  |
| Cutout Size              | 125.0 (4.92) Dia. mm. (in.)                       |  |
| Net Weight (ea)          | 0.96 kg (2.12 lb.)                                |  |
| Mounting                 | Stainless steel spring                            |  |